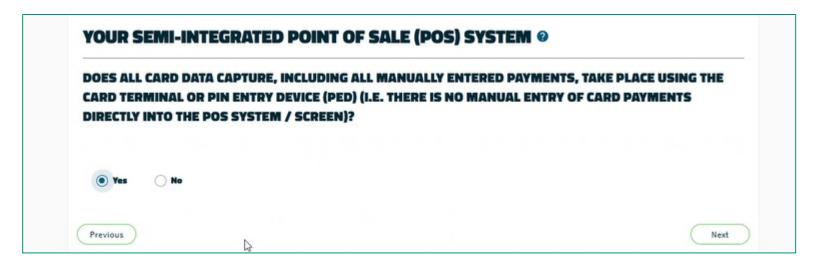

#### worldpay for platforms

| STORAGE OF ELECTRONIC CARDHOLDER DATA               |      |  |
|-----------------------------------------------------|------|--|
| DO YOU STORE FULL CARD NUMBERS IN ELECTRONIC FORMAT | 17   |  |
| ○ Yes ● No                                          |      |  |
| Previous                                            | Next |  |