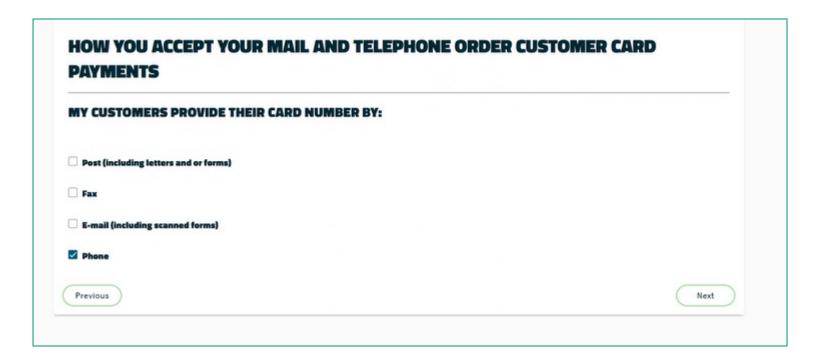

#### worldpay for platforms

You can put in custom here (depending on who developed the code).

If a third party involved to develop your website shopping cart, enter 'N/A'.

This question concludes 'Online' Payments. Next, let's fill out 'Phone Payments'.