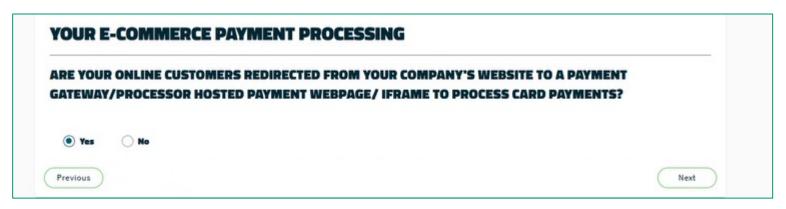

#### worldpay for platforms

| YOUR E-COMMERCE PAYMENT PROCESSING  DO YOU PROVIDE YOUR CUSTOMERS WITH THE ABILITY TO ENTER PAYMENT CARD DATA DIRECTLY INTO YOUR WEBSITE(S) FOR PROCESSING? |      |  |
|-------------------------------------------------------------------------------------------------------------------------------------------------------------|------|--|
|                                                                                                                                                             |      |  |
| Previous                                                                                                                                                    | Next |  |