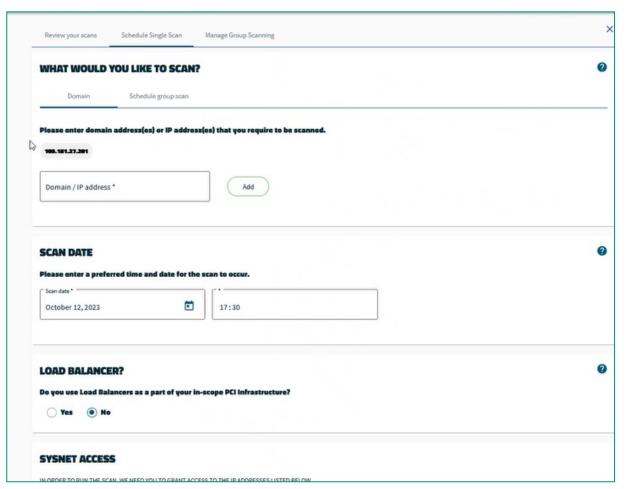

# NEXT, COMPLETE IP SCANNING

Enter in your specific IP addresses.

For Scan Date, enter in today's date and time.

The goal is to identify vulnerabilities and achieve passing scan.

(Get a Green Tic)

worldpay for platforms