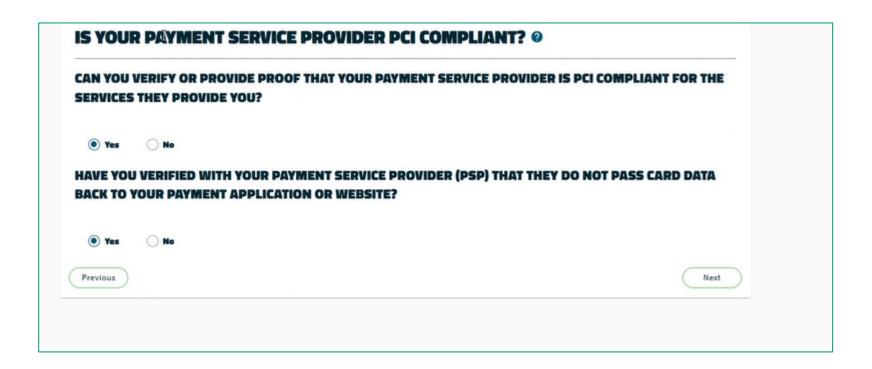

#### worldpay for platforms

| STORAGE OF ELECTRONIC CARDHOLDER DATA               |      |  |
|-----------------------------------------------------|------|--|
| DO YOU STORE FULL CARD NUMBERS IN ELECTRONIC FORMAT | 17   |  |
| ○ Yes ● No                                          |      |  |
| Previous                                            | Next |  |