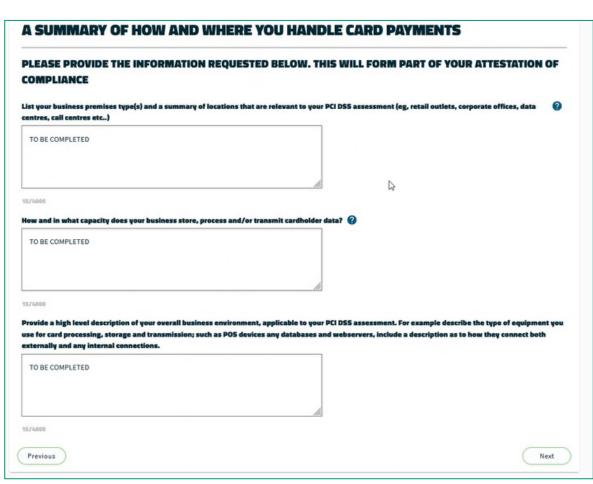

#### worldpay for platforms

If you are a large dealership, you may be using an ISA.

You use Worldpay Hosted Payment Pages via Reynolds and Reynolds. List in these boxes 'To be completed'.

Your business profile is now complete.