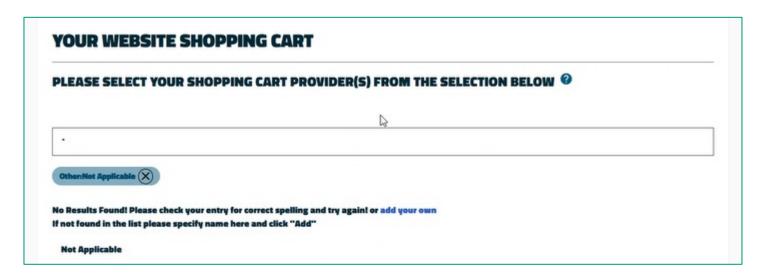

#### worldpay for platforms

You can put in custom here (depending on who developed the code).

If a third party involved to develop your website shopping cart, enter 'N/A'.

This question concludes 'Online' Payments. Next, let's fill out 'Phone Payments'.