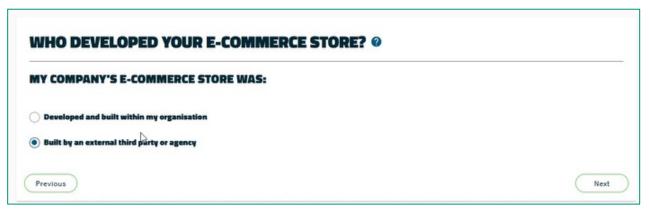

#### worldpay for platforms

You can put in custom here (depending on who developed the code).

If a third party involved to develop your website shopping cart, enter 'N/A'.

This question concludes 'Online' Payments. Next, let's fill out 'Phone Payments'.