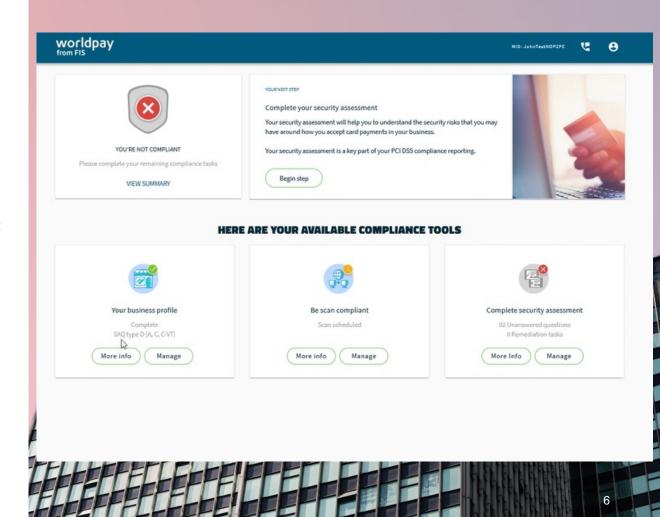

#### SAFERPAYMENTS PORTAL HOME PAGE

#### Once you log in, this will be the home page you will see

These 5 modules allow you to view:

- Quick view of 'Compliant' or 'You're not Compliant'
- Module to complete your 'Next Steps' (most cases it will be a link to your security assessment
- Your available compliance tools:
  - Business Profile
  - IP Scanning
  - Security Assessment