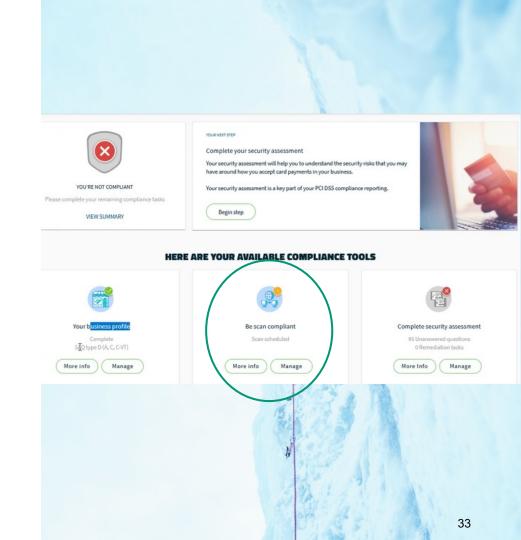

#### SAFERPAYMENTS PORTAL HOME PAGE

#### Once you log in, this will be the home page you will see

These 5 modules allow you to view:

- Quick view of 'Compliant' or 'You're not Compliant'
- Module to complete your 'Next Steps' (most cases it will be a link to your security assessment
- Your available compliance tools:
  - Business Profile
  - IP Scanning
  - Security Assessment