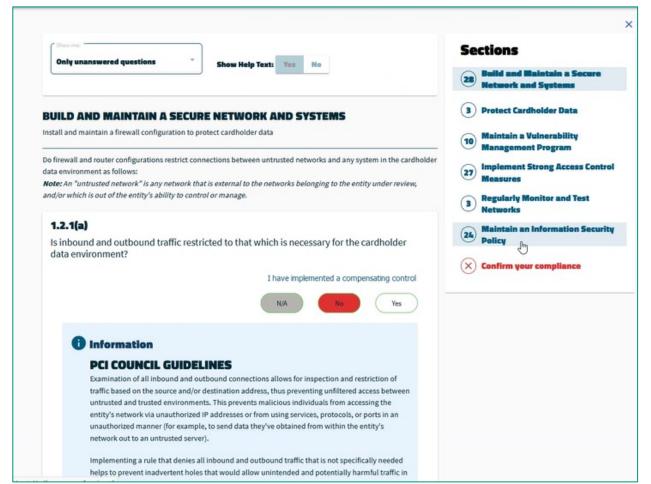

To help navigate parts where you have unanswered, you can select to show 'Only unanswered questions'.