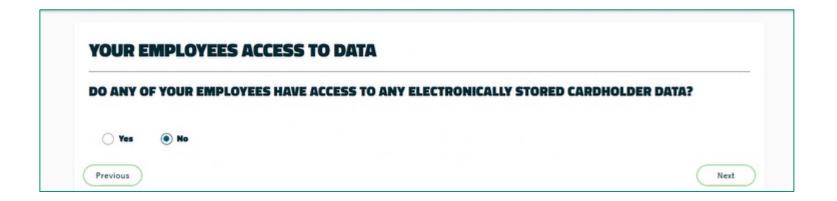

#### worldpay for platforms

| STORAGE OF ELECTRONIC CARDHOLDER DATA               |      |  |
|-----------------------------------------------------|------|--|
| DO YOU STORE FULL CARD NUMBERS IN ELECTRONIC FORMAT | 17   |  |
| ○ Yes ● No                                          |      |  |
| Previous                                            | Next |  |