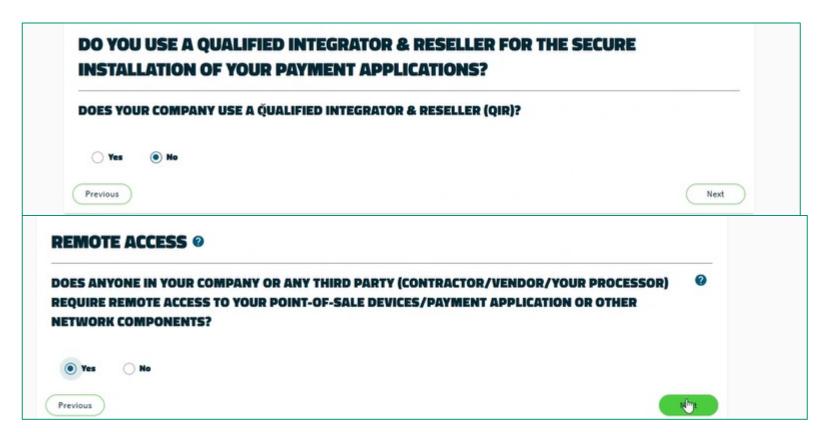

To help navigate parts where you have unanswered, you can select to show 'Only unanswered questions'.