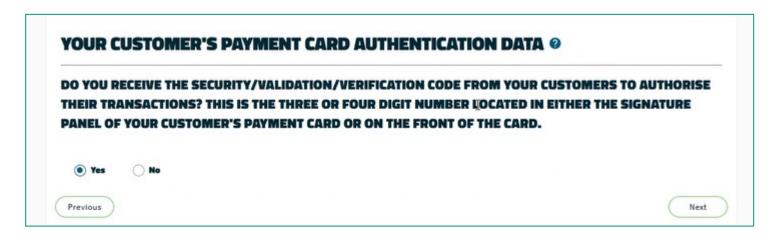

To help navigate parts where you have unanswered, you can select to show 'Only unanswered questions'.