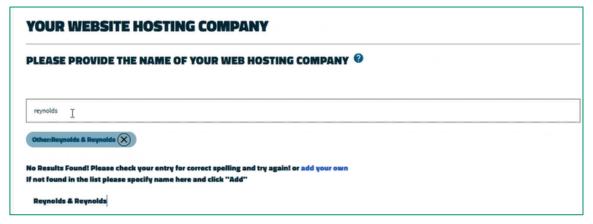

#### worldpay for platforms

| YOUR WEB DEVELOPER                                      |      |
|---------------------------------------------------------|------|
| PLEASE PROVIDE THE NAME OF YOUR WEB DEVELOPMENT COMPANY |      |
| Web development company name:                           |      |
| Reynolds and Reynolds                                   |      |
| Previous                                                | Next |