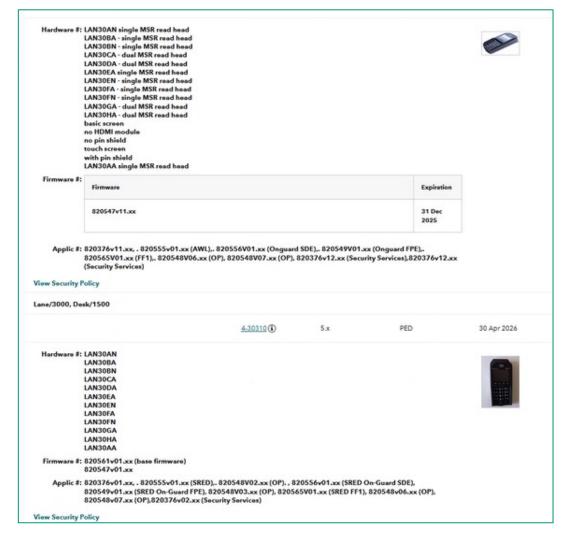

#### worldpay for platforms

Integrated Payments Payrix PayFac

20

There are 2 Lane 3000 Options

There are 2 Lane 3000 Options