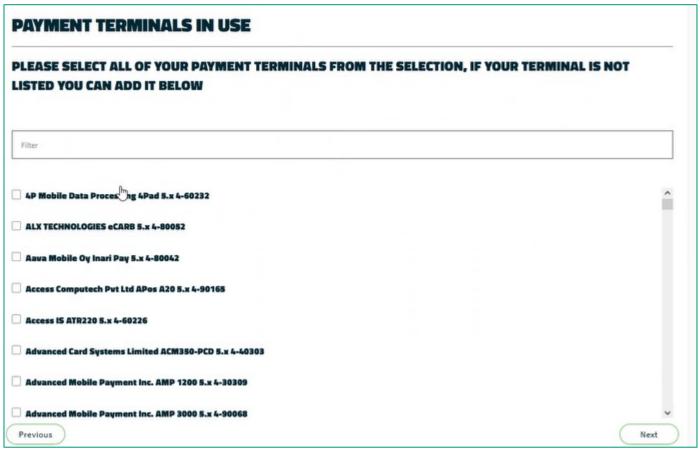

#### worldpay for platforms

Integrated Payments Payrix PayFac

20

There are 2 Lane 3000 Options

There are 2 Lane 3000 Options