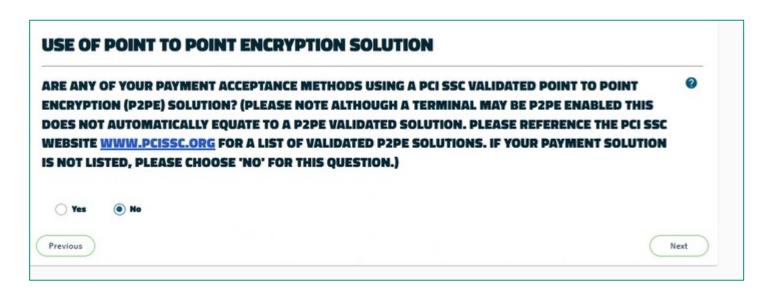

| Next |

If based in Canada, select Worldpay Canada





#### worldpay for platforms



You can put in custom here (depending on who developed the code).

If a third party involved to develop your website shopping cart, enter 'N/A'.

This question concludes 'Online' Payments. Next, let's fill out 'Phone Payments'.







#### worldpay for platforms



| STORAGE OF ELECTRONIC CARDHOLDER DATA               |      |  |
|-----------------------------------------------------|------|--|
| DO YOU STORE FULL CARD NUMBERS IN ELECTRONIC FORMAT | 17   |  |
| ○ Yes ● No                                          |      |  |
| Previous                                            | Next |  |





#### worldpay for platforms

Integrated Payments Payrix PayFac

20



There are 2 Lane 3000 Options



There are 2 Lane 3000 Options















#### worldpay for platforms



If you are a large dealership, you may be using an ISA.



You use Worldpay Hosted Payment Pages via Reynolds and Reynolds. List in these boxes 'To be completed'.

Your business profile is now complete.



# NEXT, COMPLETE IP SCANNING



Enter in your specific IP addresses.

For Scan Date, enter in today's date and time.



The goal is to identify vulnerabilities and achieve passing scan.

(Get a Green Tic)



worldpay for platforms



To help navigate parts where you have unanswered, you can select to show 'Only unanswered questions'.

#### worldpay for platforms

# THIS CONCLUDES THE END OF THE SAFERPAYMENTS GUIDE

For questions on SaferPayments, please reach out to VikingCloud