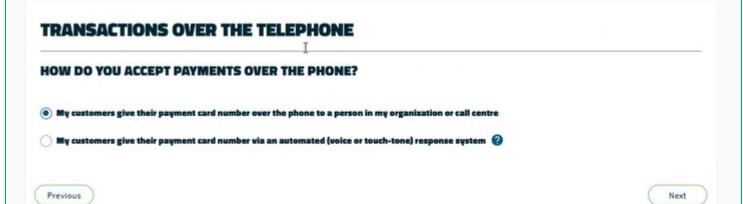

#### worldpay for platforms

You can put in custom here (depending on who developed the code).

If a third party involved to develop your website shopping cart, enter 'N/A'.

This question concludes 'Online' Payments. Next, let's fill out 'Phone Payments'.