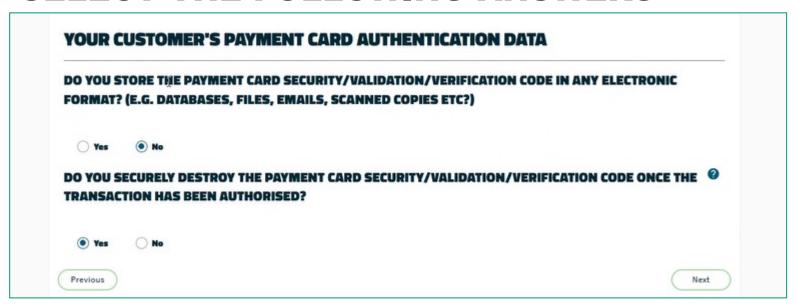

To help navigate parts where you have unanswered, you can select to show 'Only unanswered questions'.