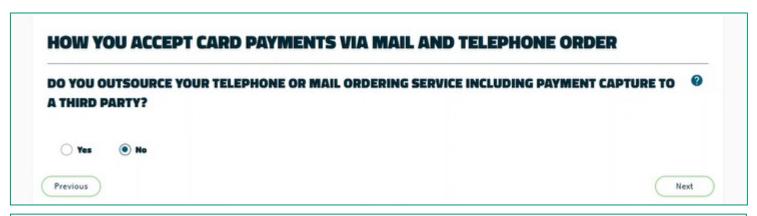

#### worldpay for platforms

You can put in custom here (depending on who developed the code).

If a third party involved to develop your website shopping cart, enter 'N/A'.

This question concludes 'Online' Payments. Next, let's fill out 'Phone Payments'.