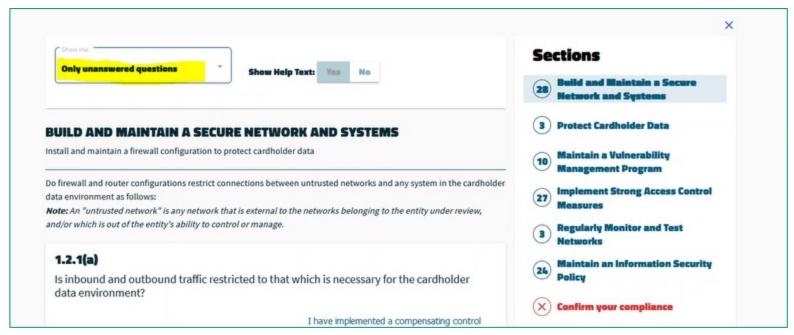

To help navigate parts where you have unanswered, you can select to show 'Only unanswered questions'.