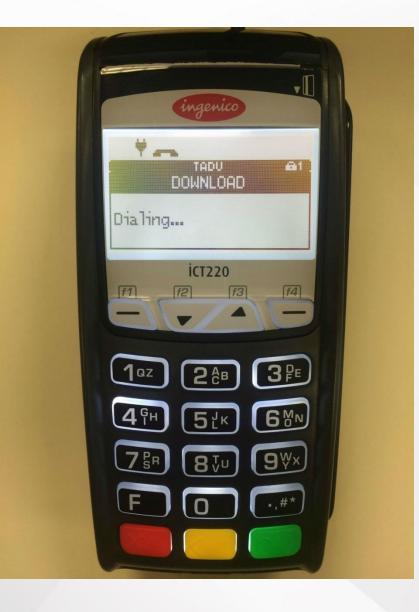

Press [1] for DOWNLOAD

The download will begin. Estimated time for download varies but is typically between 20-30 minutes.

© 2015 Vantiv, LLC. All rights reserved.