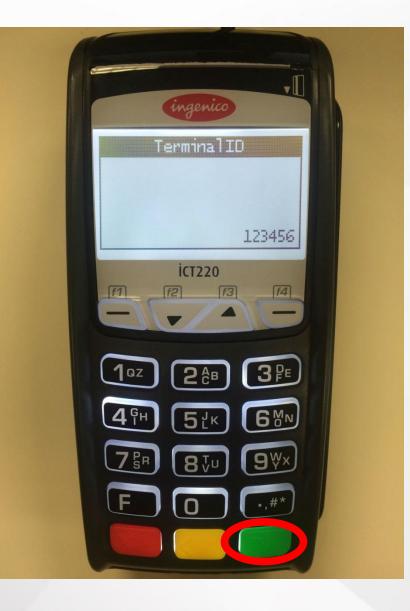

Example: H = 4, [F], [F]

Press the [GREEN] key when finished

Press the [YELLOW] key to clear the Terminal ID.

Type in the Terminal ID provided in the email from Vantiv.

Press the [GREEN] key when finished