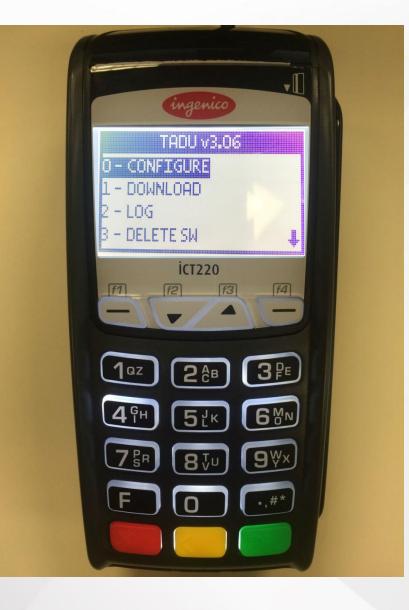

## vantiv.

Scroll down and select 3 - DELETE SW

Type in 246135 Press [Enter]

Press [Enter] to select 0 - Remove Apps

Terminal will display warning. Press [F1] key for YES

The terminal will restart.

The terminal will return to the TADU idle prompt. Press the [F] key.

Select TADU and press the [GREEN] key

Press [0] for CONFIGURE

Press [0] for Full

Press [0] for Dial

Confirm the phone number shown is 18002547170.

If not press the [YELLOW] key. Type in 18002547170 for the Phone Number