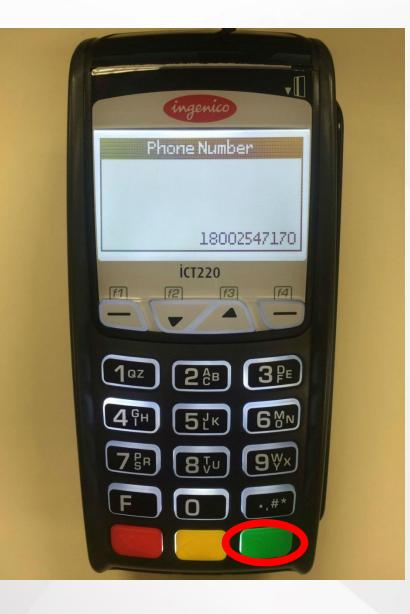

Select TADU and press the [GREEN] key

Press [0] for CONFIGURE

Press [0] for Full

Press [0] for Dial

Confirm the phone number shown is 18002547170.

If not press the [YELLOW] key. Type in 18002547170 for the Phone Number

Press [GREEN] key to continue

#### **Special Note – Dialing Prefix**

If you need to dial a special number to get an outside line, you will need to add that before the download phone number. **Example:** If you must dial a '9' to get an outside line. You would enter 918002547170 for the download phone number.