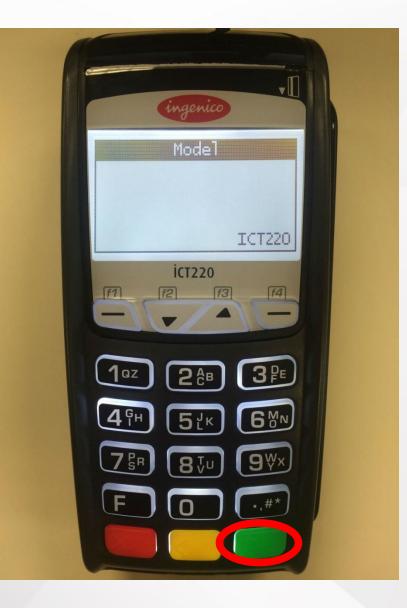

Select [1] for 14400

Confirm the model states ICT220 and press the [GREEN] key

If not press the [YELLOW] key to clear. Enter ICT220

To create letters you will press the corresponding number and then the [F] key until the correct letter appears