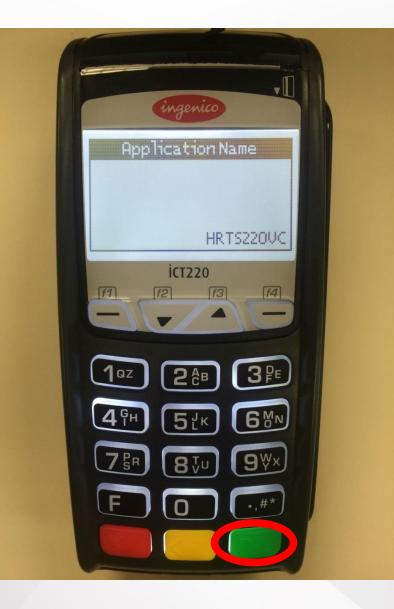

Example: I = 4, [F], [F], [F]

Press the [GREEN] key

Press the [YELLOW] key to clear the Application Name

Enter the specific application name provided in the email from Vantiv. (Example: HRTS220VC)

To create letters you will press the corresponding number and then the [F] key until the correct letter appears

Example: H = 4, [F], [F]

Press the [GREEN] key when finished

Press the [YELLOW] key to clear the Terminal ID.

Type in the Terminal ID provided in the email from Vantiv.

Press the [GREEN] key when finished