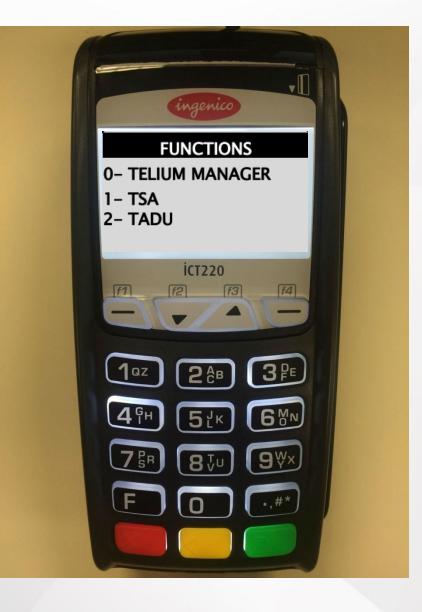

## vantiv.

Scroll down and select 3 - DELETE SW

Type in 246135 Press [Enter]

Press [Enter] to select 0 - Remove Apps

Terminal will display warning. Press [F1] key for YES

The terminal will restart.

The terminal will return to the TADU idle prompt. Press the [F] key.