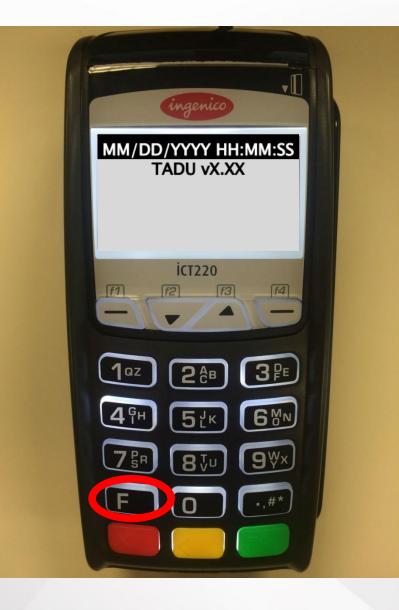

Press [F] key from home screen

\*\*\*Please ensure your batch is settled before you attempt any downloads.\*\*\*

**Enter Admin Password** 

V123456 or P123456

Press the number key with the letter and then press [F] key to change to letters