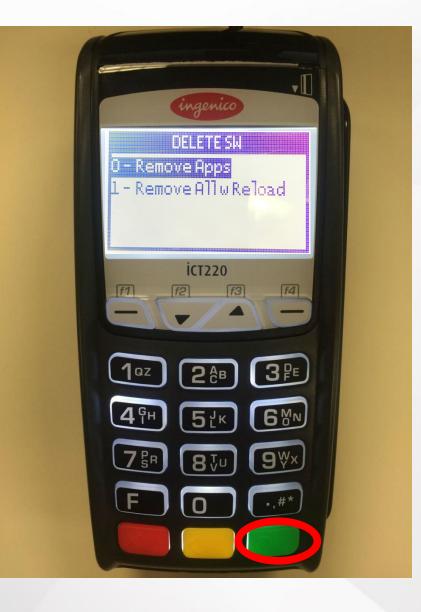

## vantiv.

Scroll down and select 3 - DELETE SW

Type in 246135 Press [Enter]

Press [Enter] to select 0 - Remove Apps

Terminal will display warning. Press [F1] key for YES

The terminal will restart.

The terminal will return to the TADU idle prompt. Press the [F] key.