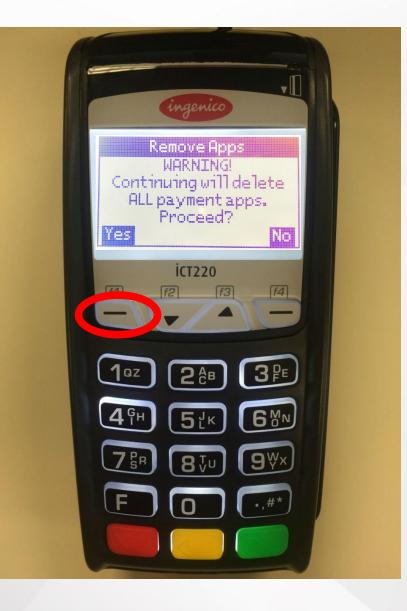

## vantiv.

Scroll down and select 3 - DELETE SW

Type in 246135 Press [Enter]

Press [Enter] to select 0 - Remove Apps

Terminal will display warning. Press [F1] key for YES

The terminal will restart.

The terminal will return to the TADU idle prompt. Press the [F] key.