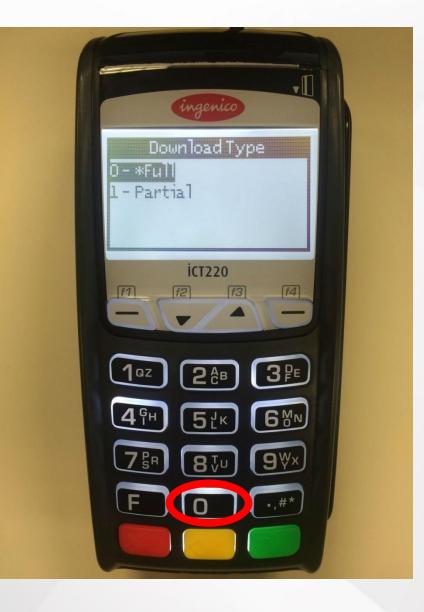

Select TADU and press the [GREEN] key

Press [0] for CONFIGURE

Press [0] for Full

Press [0] for Dial

Confirm the phone number shown is 18002547170.

If not press the [YELLOW] key. Type in 18002547170 for the Phone Number