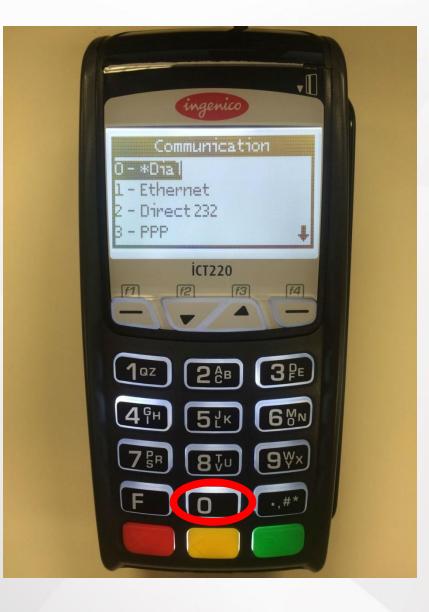

Select TADU and press the [GREEN] key

Press [0] for CONFIGURE

Press [0] for Full

Press [0] for Dial

Confirm the phone number shown is 18002547170.

If not press the [YELLOW] key. Type in 18002547170 for the Phone Number