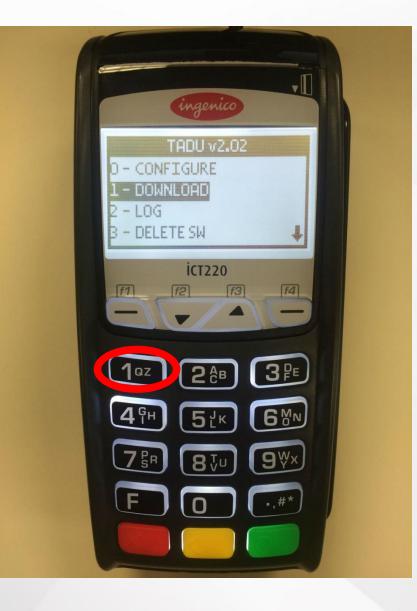

Select TADU and press the [GREEN] key

Press [0] for CONFIGURE

Press [0] for Full

Press [0] for Dial

Confirm the phone number shown is 18002547170.

If not press the [YELLOW] key. Type in 18002547170 for the Phone Number

Press [1] for DOWNLOAD

The download will begin. Estimated time for download varies but is typically between 20-30 minutes.

© 2015 Vantiv, LLC. All rights reserved.