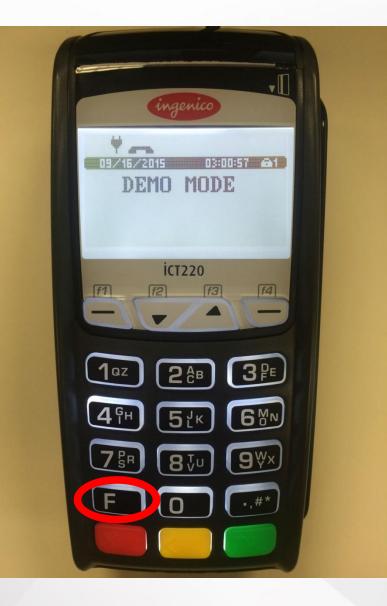

Press [F] key from home screen

\*\*\*Please ensure your batch is settled before you attempt any downloads.\*\*\*

**Enter Admin Password** 

V123456 or P123456

Press the number key with the letter and then press [F] key to change to letters