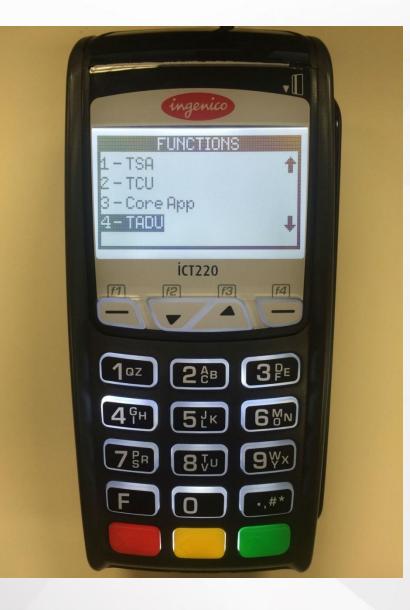

Select TADU and press the [GREEN] key

Press [0] for CONFIGURE

Press [0] for Full

Press [0] for Dial

Confirm the phone number shown is 18002547170.

If not press the [YELLOW] key. Type in 18002547170 for the Phone Number