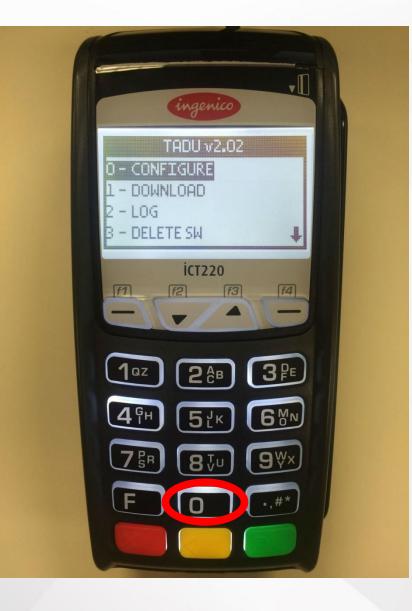

Select TADU and press the [GREEN] key

Press [0] for CONFIGURE

Press [0] for Full

Press [0] for Dial

Confirm the phone number shown is 18002547170.

If not press the [YELLOW] key. Type in 18002547170 for the Phone Number