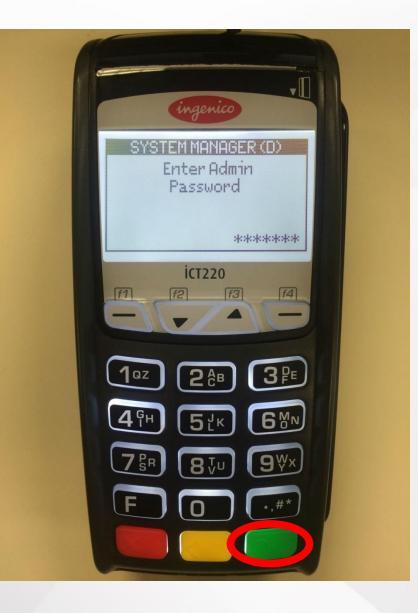

Press [F] key from home screen

\*\*\*Please ensure your batch is settled before you attempt any downloads.\*\*\*

**Enter Admin Password** 

V123456 or P123456

Press the number key with the letter and then press [F] key to change to letters

Example V = 8, [F], [F], [F]

Press the [GREEN] key when complete