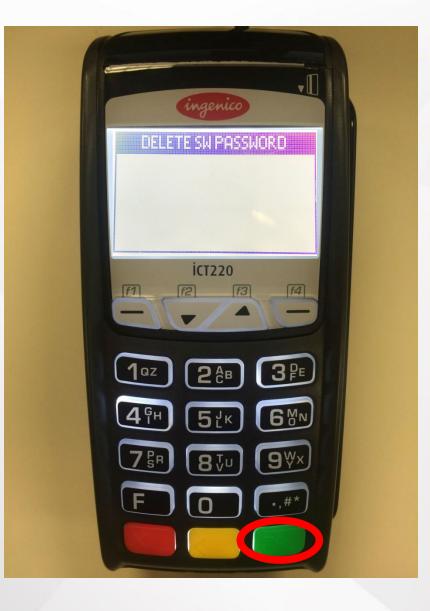

## vantiv.

Scroll down and select 3 - DELETE SW

Type in 246135 Press [Enter]

Press [Enter] to select 0 - Remove Apps

Terminal will display warning. Press [F1] key for YES

The terminal will restart.

The terminal will return to the TADU idle prompt. Press the [F] key.