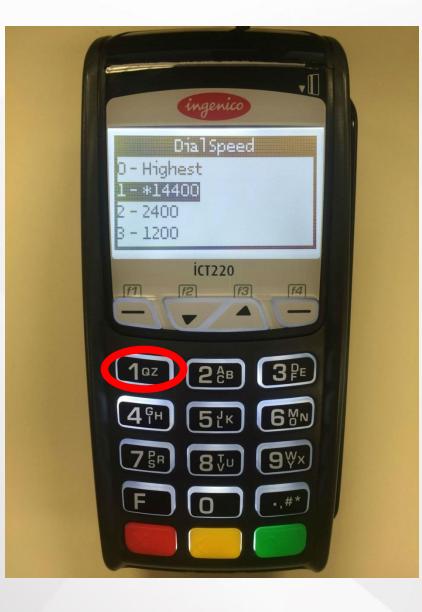

Select [1] for 14400

Confirm the model states ICT220 and press the [GREEN] key

If not press the [YELLOW] key to clear. Enter ICT220

To create letters you will press the corresponding number and then the [F] key until the correct letter appears