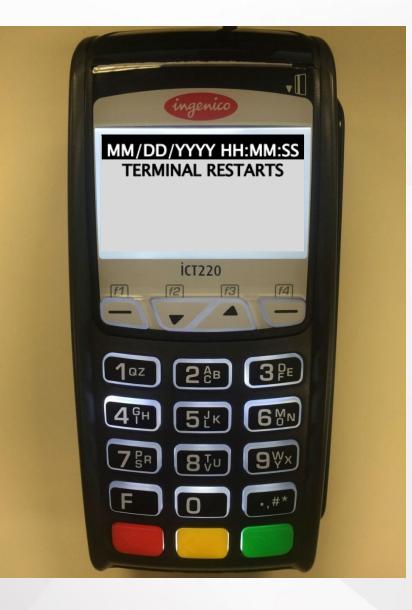

## vantiv.

Scroll down and select 3 - DELETE SW

Type in 246135 Press [Enter]

Press [Enter] to select 0 - Remove Apps

Terminal will display warning. Press [F1] key for YES

The terminal will restart.

The terminal will return to the TADU idle prompt. Press the [F] key.